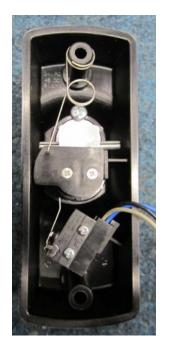

## To change from Momentary to On/Off

Remove key before removing cam screws.

Remove Cam and Return Spring.

Install Black Cams as per diagram.

Do not over tighten cam screws.

- Supplied with IP67 rated microswitch with 500mm wiring leads attached.
- 47mm wide x 117mm high x 42.5mm projection.
- Body and Cams made from tough Glass Filled Nylon (black).
- Supplied standard with popular C4 oval cylinder (satin chrome plate).
- The oval cylinder can be retrofitted to accept all restricted types.
- Supplied standard with Rubber Gasket.
- Supplied standard with 2 x stainless steel self drilling 10g x 40mm T20 Torx Security Screws.