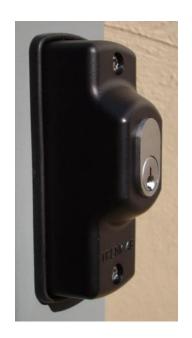

## TRENCAB Keyswitch (Registered Design - 314112)

Supplied as Spring Return Momentary function, but can also be changed to On/Off

Maximum Load: 24V AC 48 DC 1AM

Suits indoor or outdoor applications. Ideal override keyswitch for Doors, Gates, Shutters etc.