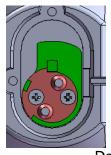

## To change from Momentary to On/Off

Remove key before removing cam screws.

Remove Cam and Return Spring.

Install Black Cams as per diagram.

Do not over tighten cam screws.

- Supplied with IP67 rated microswitch with 500mm wiring leads attached.
- 47mm wide x 117mm high x 42.5mm projection.
- Body and Cams made from tough Glass Filled Nylon (black).
- Supplied standard with popular C4 oval cylinder (satin chrome plate).
- The oval cylinder can be retrofitted to accept all restricted types.
- Supplied standard with Rubber Gasket.
- Supplied standard with 2 x stainless steel self drilling 10g x 40mm T20 Torx Security Screws.